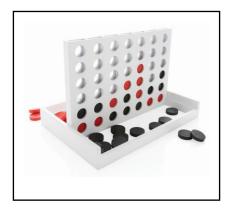

## Lange Kleiweg 6-28, 2288 GK Rijswijk The Netherlands

## xd connects

## **EU Declaration of Conformity**

This declaration of conformity is issued under the sole responsibility of:

Importer: XD Connects B.V. Lange Kleiweg 6-28, 2288 GK Rijswijk, The Netherlands

Item number: P940.243

Item description: FSC® Connect four wooden game

Item picture:



## **Confirmation:**

We hereby declare that the item mentioned above complies with the following legal requirements

Toy Safety Directive 2009/48/EC

And in accordance with the following standards:

- EN 71-1:2014+A1:2018

- EN 71-2:2020

- EN 71-3:2019+A1:2021

**XD Connects** 

Name: Kevin Zhou

Function: QA

**Authorized Signature:** 

**Date**: Oct 20<sup>th</sup>, 2022

Kein 2 bou xd connects

Lange Kleiweg 6-28

2288 GK Rijswijk

the Netherlands